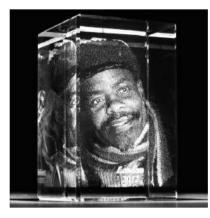

8 CASTLE STREET KINGSTON-UPON-THAMES SURREY, KT1 1SS Tel: 020 8439 7898

WWW.KRISTAL-PHOTOS.COM SUPPORT@KRISTAL-PHOTOS.COM

#### **3D Laser Engraved Crystal Blocks**

### **Tower**



 Medium
 50x50x80
 £51.95

 up to 2 faces
 60x60x100 £78.95

 up to 3 faces
 80x80x130 £165.95

 up to 5 faces
 80x80x130 £165.95

XXLarge 80x150x200 £335.95 up to 6 faces

## **Candle Holder**



One Size 50x50x80 £66.95 up to 2 faces

## Rectangle

Diamond



| Medium | 50x50x80  | £51.95   |
|--------|-----------|----------|
| Large  | 60x60x10  | 0 £78.95 |
| XLarge | 80x80x130 | £165.95  |

XXLarge 80x150x200 £335.95 up to 6 faces



2D Keyring (with light)

One Size 20x15x30 £29.95 up to 2 faces

### Necklace



One Size 30x30x6 **£38.95** 

## Heart



Medium 60x60x60 £58.95 up to 2 faces

One Size 55x55x55 £68.95

up to 2 faces

Large 80x80x80 £99.95

# Light Stand



One Size 100mm Diameter £18.95

All sizes are in mm and are approximate.