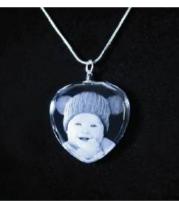

8 CASTLE STREET KINGSTON-UPON-THAMES SURREY, KT1 1SS Tel: 020 8439 7898

WWW.KRISTAL-PHOTOS.COM SUPPORT@KRISTAL-PHOTOS.COM

#### **3D Laser Engraved Crystal Blocks**

### **Tower**



 Medium
 50x50x80
 £51.95

 up to 2 faces
 60x60x100 £78.95

 up to 3 faces
 80x80x130 £165.95

 up to 5 faces
 80x80x130 £165.95

XXLarge 80x150x200 £335.95 up to 6 faces

## **Candle Holder**



One Size 50x50x80 £66.95 up to 2 faces

## Rectangle

Diamond



| Medium | 50x50x80  | £51.95   |
|--------|-----------|----------|
| Large  | 60x60x10  | 0 £78.95 |
| XLarge | 80x80x130 | £165.95  |

XXLarge 80x150x200 £335.95 up to 6 faces



2D Keyring (with light)

One Size 20x15x30 £29.95 up to 2 faces

### Necklace



One Size 30x30x6 **£38.95** 

## Heart



Medium 60x60x60 £58.95 up to 2 faces

One Size 55x55x55 £68.95

up to 2 faces

Large 80x80x80 £99.95

# Light Stand



One Size 100mm Diameter £18.95

All sizes are in mm and are approximate.