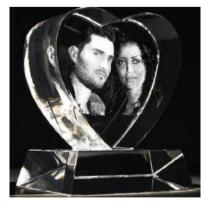

## Heart

Medium 60x60x60 £58.95 up to 2 faces

One Size 55x55x55 £68.95

up to 2 faces

Large 80x80x80 £99.95