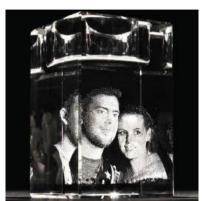

8 CASTLE STREET KINGSTON-UPON-THAMES SURREY, KT1 1SS Tel: 020 8439 7898

WWW.KRISTAL-PHOTOS.COM SUPPORT@KRISTAL-PHOTOS.COM

#### **3D Laser Engraved Crystal Blocks**

### **Tower**



 Medium
 50x50x80
 £51.95

 up to 2 faces
 60x60x100 £78.95

 up to 3 faces
 80x80x130 £165.95

 up to 5 faces
 80x80x130 £165.95

XXLarge 80x150x200 £335.95 up to 6 faces

## **Candle Holder**



One Size 50x50x80 £66.95 up to 2 faces

## Rectangle

Diamond



| Medium | 50x50x80  | £51.95   |
|--------|-----------|----------|
| Large  | 60x60x10  | 0 £78.95 |
| XLarge | 80x80x130 | £165.95  |

XXLarge 80x150x200 £335.95 up to 6 faces



2D Keyring (with light)

One Size 20x15x30 £29.95 up to 2 faces

### Necklace



One Size 30x30x6 **£38.95** 

## Heart



Medium 60x60x60 £58.95 up to 2 faces

One Size 55x55x55 £68.95

up to 2 faces

Large 80x80x80 £99.95

# Light Stand



One Size 100mm Diameter £18.95

All sizes are in mm and are approximate.