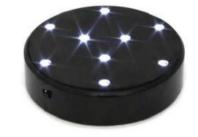

# Light Stand

One Size 100mm Diameter £18.95

All sizes are in mm and are approximate.