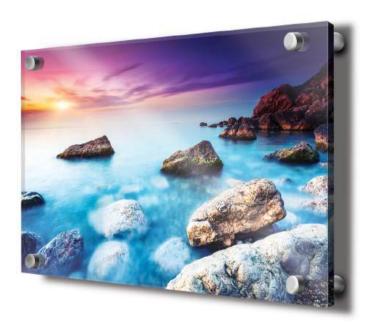

# **Acrylic Panels**

Our Acrylic Pictures come in 2 thicknesses: 5mm & 10mm

They are supplied with modern, aluminium finish stand off fixings or a hanging backplate, ready to fix to your wall. The picture stands away from the wall by approx 25mm and as ambient light interacts with the acrylic this creates a visually stunning effect. We print your image on high quality gloss photographic paper at an output of 2440dpi producing outstanding print quality.

The finished result gives an amazing piece of contemporary art, vivid in appearance and extremely long lasting and durable.

## Please note:

The sizes shown in green will be supplied with either 4 or 6 polished aluminium stand-off fixings which hold the panels approximately 25mm off of the wall.