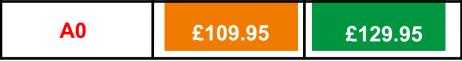

## Please note: All prices below INCLUDE the print.

| SIZE       | 3mm<br>FOAMEX | 5mm<br>FOAMEX |
|------------|---------------|---------------|
| 7" x 5"    | £9.95         | £13.95        |
| 8" x 6"    | £10.95        | £15.95        |
| 10" x 8"   | £12.95        | £16.95        |
| 12" x 8"   | £14.95        | £19.95        |
| 16" x 12"  | £19.95        | £23.95        |
| 18" x 12"  | £21.95        | £26.95        |
| 20" x 16"  | £31.95        | £36.95        |
| 24" x 16"  | £34.95        | £39.95        |
| 24" x 20"  | £48.95        | £55.95        |
| 30" x 20"  | £54.95        | £61.95        |
| A4         | £21.95        | £27.95        |
| <b>A</b> 3 | £34.95        | £39.95        |
| A2         | £56.95        | £59.95        |
| A1         | £75.95        | £87.95        |
|            |               |               |