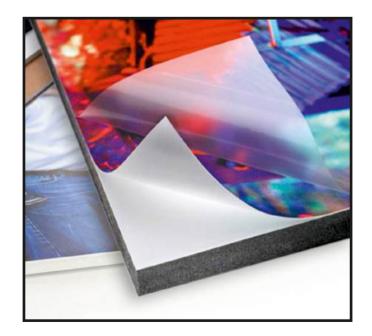

## Mounting

We can mount and vacuum bond any print onto Foamex boards, which are available in 3 & 5mm. Foamex is a rigid and hard wearing PVC material, that is compressed and very strong, yet lightweight! It is also suitable for outdoor use. (10mm also available to special order only).