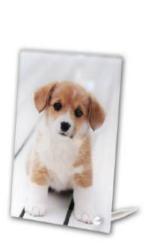

## **Desktop Solitaires**

| Size | Price  |
|------|--------|
| 6x4  | £24.99 |
| 5x5  | £26.99 |
| 5x7  | £30.99 |
| 5x11 | £36.99 |
| 6x6  | £40.99 |
| 6x8  | £43.99 |
| 6x9  | £46.99 |
| 8x10 | £49.99 |

The 3mm acrylic is a simple, stylish alternative to a picture frame. The picture is printed on photographic paper and vacuum bonded to the panel and supported by a single satin finish leg.