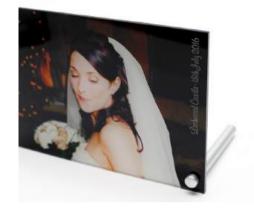

## **Desktop Acrylic Blocks**

| Size | Price  |
|------|--------|
| 6x4  | £29.99 |
| 5x5  | £35.99 |
| 5x7  | £41.99 |
| 5x11 | £51.99 |
| 6x6  | £51.99 |
| 6x8  | £54.99 |
| 6x9  | £57.99 |
| 8x10 | £66.99 |

Ske Said Qies Joge Said Jo

Your favourite photo will look amazing on these 15mm blocks, giving a stunning 3D effect. Ideal to stand on a desk, cabinet, sideboard etc. Makes an ideal gift!