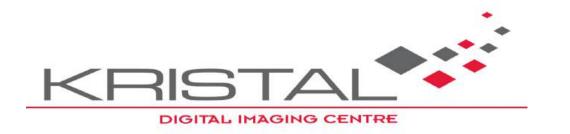

## **Desktop Solitaires**

| Size | Price  |
|------|--------|
| 6x4  | £24.99 |
| 5x5  | £26.99 |
| 5x7  | £30.99 |
| 5x11 | £36.99 |
| 6x6  | £40.99 |
| 6x8  | £43.99 |
| 6x9  | £46.99 |
| 8x10 | £49.99 |

The 3mm acrylic is a simple, stylish alternative to a picture frame. The picture is printed on photographic paper and vacuum bonded to the panel and supported by a single satin finish leg.